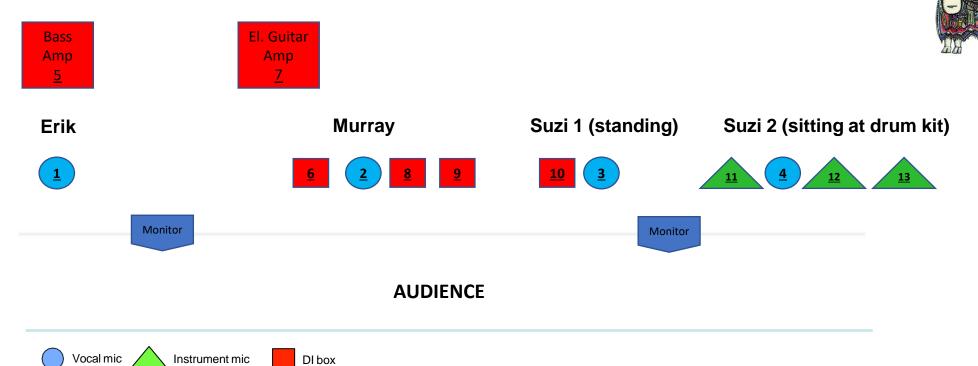

## Patchwork Yak Stage Plot

<u>INPUT LIST</u>

| Input # | Description                       | You provide | We provide    |
|---------|-----------------------------------|-------------|---------------|
| 1       | Erik Vox                          | Vocal mic   |               |
| 2       | Murray Vox                        | Vocal mic   |               |
| 3       | Suzi 1 Vox (standing)             | Vocal mic   |               |
| 4       | Suzi 2 Vox (seated)               | Vocal mic   |               |
| 5       | Erik Bass                         | Passive DI  |               |
| 6       | Murray Uke                        |             | Baggs Para DI |
| 7       | Murray El Guitar Amp <sup>1</sup> | Mic         |               |
| 8       | Murray Ac Guitar                  | Passive DI  |               |

| Input # | Description               | You provide | We provide    |
|---------|---------------------------|-------------|---------------|
| 9       | Murray Banjo              |             | Baggs Para DI |
| 10      | Suzi Guitar               | Passive DI  |               |
| 11      | Kick Mic <sup>2</sup>     | Vocal mic   |               |
| 12      | Snare Mic <sup>2</sup>    | Vocal mic   |               |
| 13      | Overhead Mic <sup>2</sup> | Vocal mic   |               |
| 14      |                           |             |               |
| 15      |                           |             |               |
| 16      |                           |             |               |

Notes:

<sup>1</sup> some gigs acoustic only w/ no electric guitar <sup>2</sup> drum mic requirements vary by venue